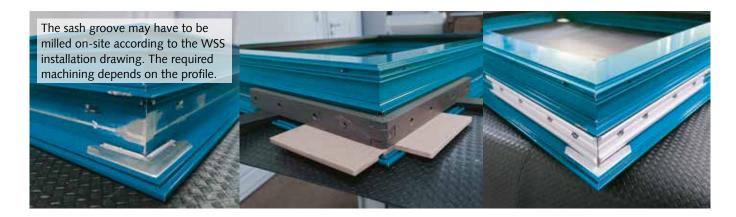

ble

WSS refurbishment fitting

### The WSS refurbishment fitting for construction in existing buildings



## WSS offers you the option of refurbishing aluminium windows for which suitable fittings are no longer available.

Individually matched adaptor rails are used to create a Euro-groove to accommodate the current WSS fittings.

This makes the use of the Standard, Style 180° and Heavy Duty window fittings series possible. These can be supplemented by our restrictors and immobilisers.

The composition of the fittings depends on the profile series at hand as well as the sash dimensions and weights, and can be determined in cooperation with our technical sales team.

Drilling jigs for on-site installation are available from WSS.

# Compatible profile systems: WICLINE 60 Hueck 1.0 Schüco



- No damage to the façade when removing the old elements
- The windows can be converted directly on site
- Significant reduction in construction time, low loss of use for the operator
- High sash weights (up to 200 kg) make the use of new thermal insulation glazing possible
- Sustainability
- → The lower thermal insulation value of the existing frame and sash profiles can be compensated over decades by the overall reduction in CO² emissions in the refurbishment process compared to the production of new windows
- ➡ The windows can be equipped with a large selection of opening restrictors and an upgrade with burglarresistant fittings based on EN 1627 RC 2 and RC 3 is possible
- A visual upgrade is achieved through the use of modern WSS gear handles and concealed hinge parts





## The ref