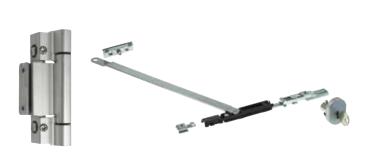

## WSS offers you the option of refurbishing aluminium windows for which suitable fittings are no longer available.

Individually matched adaptor rails are used to create a Euro-groove to accommodate the current WSS fittings.

This makes the use of the Standard, Style 180° and Heavy Duty window fittings series possible. These can be supplemented by our restrictors and immobilisers.

The composition of the fittings depends on the profile series at hand as well as the sash dimensions and weights, and can be determined in cooperation with our technical sales team.

Drilling jigs for on-site installation are available from WSS.

# Compatible profile systems: WICLINE 60 Hueck 1.0 Schüco

- No damage to the façade when removing the old elements
- The windows can be converted directly on site
- Significant reduction in construction time, low loss of use for the operator
- High sash weights (up to 200 kg) make the use of new thermal insulation glazing possible
- Sustainability
- → The lower thermal insulation value of the existing frame and sash profiles can be compensated over decades by the overall reduction in CO² emissions in the refurbishment process compared to the production of new windows
- ➡ The windows can be equipped with a large selection of opening restrictors and an upgrade with burglarresistant fittings based on EN 1627 RC 2 and RC 3 is possible
- A visual upgrade is achieved through the use of modern WSS gear handles and concealed hinge parts