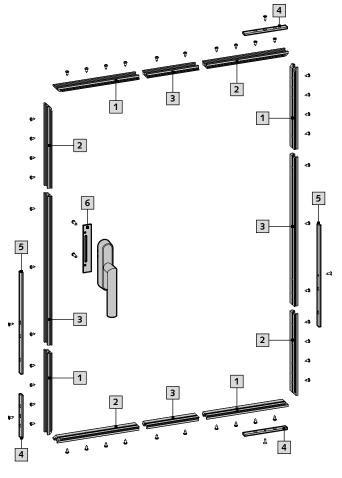

## The refurbishment fitting is composed of the following components:

- 1+2 Adapter sash corners
- Adapter profile on sash side or on sash and frame side (profile-dependent)
- 4+5 Spacers
- 6 Gearbox adapter plate

The refurbishment fitting is supplied as a complete package with the WSS window fittings matched by us.

Wilh. Schlechtendahl & Söhne GmbH & Co. KG

Hauptstrasse 18–32 42579 Heiligenhaus Germany

Phone: +49 (0) 20 56/17-0 Fax: +49 (0) 20 56/51 42