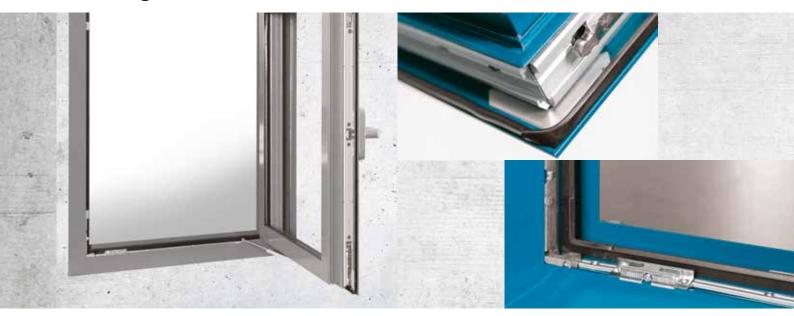

## WSS offers you the option of refurbishing aluminium windows for which suitable fittings are no longer available.

Individually matched adaptor rails are used to create a Euro-groove to accommodate the current WSS fittings.

This makes the use of the Standard, Style 180° and Heavy Duty window fittings series possible. These can be supplemented by our restrictors and immobilisers.

The composition of the fittings depends on the profile series at hand as well as the sash dimensions and weights, and can be determined in cooperation with our technical sales team.

## The refurbishment fitting is composed of the following components:

- 1+2 Adapter sash corners
- Adapter profile on sash side or on sash and frame side (profile-dependent)
- 4+5 Spacers
- 6 Gearbox adapter plate